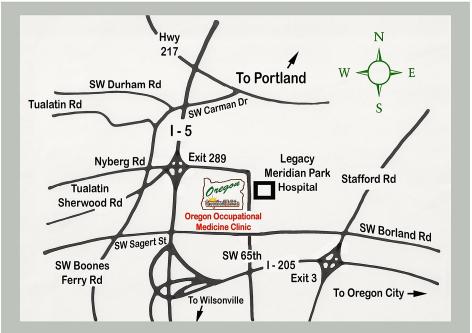

## **Oregon Occupational Medicine**

19365 SW 65th Ave • Tualatin, OR 97062

Phone: (503) 563-5382 Fax: (503) 563-5392 Phone: (503) 563-5390 Hours: 8-5 M-F Hours: 7-4 M-F

**From I-5 Tualatin-Sherwood exit 289:** Travel east on Nyberg Rd. which curves onto SW 65th Ave. Proceed forward to the Meridian Professional Building on the right. Turn right into the drive. There is parking to the left and the right. The entrance is at the top of the parking lot to the left. After