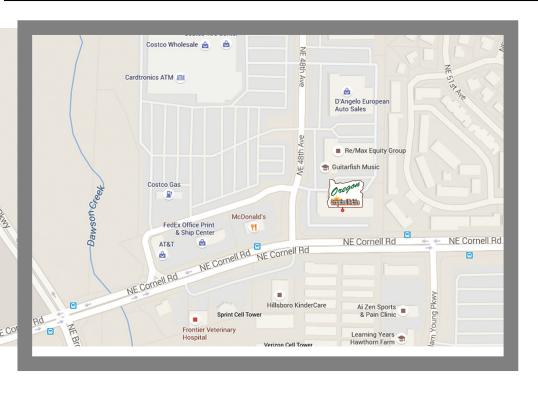

## **Oregon Occupational Medicine**

19365 SW 65th Ave • Tualatin, OR 97062

Phone: (503) 563-5382 Fax: (503) 563-5392 Phone: (503) 563-5390 Hours: 8-5 M-F Hours: 7-4 M-F

**From I-5 Tualatin-Sherwood exit 289:** Travel east on Nyberg Rd. which curves onto SW 65th Ave. Proceed forward to the Meridian Professional Building on the right. Turn right into the drive. There is parking to the left and the right. The entrance is at the top of the parking lot to the left. After